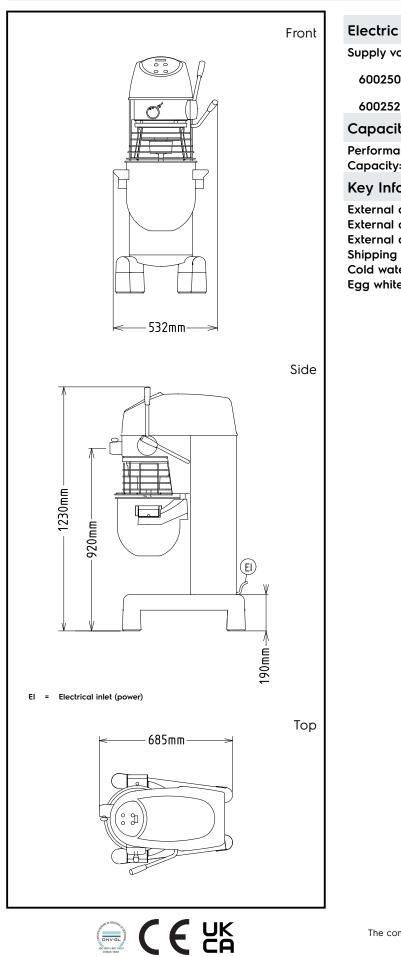

# Planetary Mixers Planetary Mixer, 20 It. - Floor Model, with Hub, Three Phase

| Supply voltage:                                                                                                                                    |                                                                                 |
|----------------------------------------------------------------------------------------------------------------------------------------------------|---------------------------------------------------------------------------------|
| 600250 (XBM20AB3)<br>600252 (XBM20AB36)                                                                                                            | 200-240/380-415 V/3 ph/50<br>Hz<br>200-220/380-440 V/3 ph/60<br>Hz              |
| Capacity:                                                                                                                                          |                                                                                 |
| Performance (up to):<br>Capacity:                                                                                                                  | 6 kg/Cycle<br>20 litres                                                         |
| Key Information:                                                                                                                                   |                                                                                 |
| External dimensions, Width:<br>External dimensions, Depth:<br>External dimensions, Height:<br>Shipping weight:<br>Cold water paste:<br>Egg whites: | 521 mm<br>685 mm<br>1230 mm<br>110 kg<br>6 kg with Spiral hook<br>32 with Whisk |